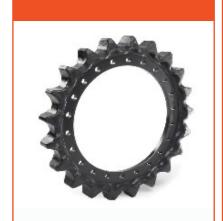

e product line delivers unparalleled value to Hitachi excavator owners and operators.

Distinguished by an unwavering commitment to quality, the National undercarriage product line showcases cutting-edge design and manufacturing technologies. Each component undergoes rigorous testing, ensuring durability that withstands the harshest operating conditions.

Beyond excellence in design, manufacturing and field testing, the National undercarriage product line is supported by a dedicated team ready to provide unparallelled customer assistance and product support.

# **UNDERCARRIAGE PRODUCTS**

National Undercarriage products are manufactured with precision and undergo rigorous testing to ensure their compatibility with Hitachi excavators.



**TOP ROLLER** 



**BOTTOM ROLLER** 



**IDLER** 



**SPROCKET** 



TRACK GROUP ASSEMBLY



**CHAIN** 

# **UNDERCARRIAGE PRODUCTS**

National undercarriage products have undergone extensive testing in real-world conditions to ensure durability and performance.



**TRACK PAD** 



**REPAIR LINK** 



**TRACK GUARD** 



**TRACK** 



**RUBBER PAD** 



**HARDWARE** 

#### **MODEL ZX75US/85USB**



| QTY/QUANTITÉ | PART/PARTIE   | DESCRIPTION    |
|--------------|---------------|----------------|
| 2            | 9153288VW     | UPPER ROLLER   |
| 2            | 19M9172VW     | BOLT           |
| 2            | J222014VW     | WASHER         |
| 10           | 9182805VW     | LOWER ROLLER   |
| 40           | 4167785VW     | BOLT           |
| 2            | 1033840VW     | SPROCKET       |
| 48           | 24M7338VW     | WASHER