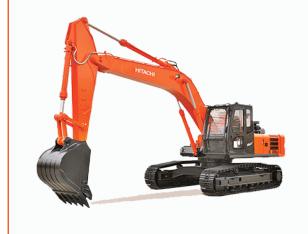

# HITACHI EXCAVATOR UNDERCARRIAGE PRODUCT GUIDE

**HITACHI** 

Born from the strategic collaboration between Wajax and Viking West, and proven in real world conditions, the National undercarriage product line stands as a testament to its worthiness of the prestigious National brand name. This remarkable product line delivers unparalleled value to Hitachi excavator owners and operators.