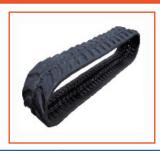

#### **COMPACT EXCAVATOR RUBBER TRACKS**

| MODEL     | PART/PARTIE    |
|-----------|----------------|
| ZX17U-5   | 230X48X70VW    |
| ZX26U-5   | 300X52.5X80NVW |
| ZX30      | 300X52.5X82NVW |
| ZX35U-5   | 300X52.5X86NVW |
| ZX50U-3   | 400X72.5X72NVW |
| ZX50U-5   | 400X72.5X74NVW |
| ZX60USB-5 | 400X72.5X74WVW |