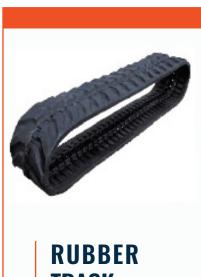

#### **COMPACT EXCAVATOR RUBBER TRACKS**

| MODEL     | PART/PARTIE    |
|-----------|----------------|
| ZX17U-5   | 230X48X70VW    |
| ZX26U-5   | 300X52.5X80NVW |
| ZX30      | 300X52.5X82NVW |
| ZX35U-5   | 300X52.5X86NVW |
| ZX50U-3   | 400X72.5X72NVW |
| ZX50U-5   | 400X72.5X74NVW |
| ZX60USB-5 | 400X72.5X74WVW |