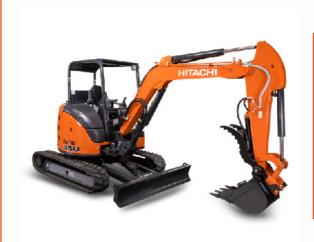

#### **COMPACT EXCAVATOR RUBBER TRACKS**

| MODEL     | PART/PARTIE    |
|-----------|----------------|
| ZX17U-5   | 230X48X70VW    |
| ZX26U-5   | 300X52.5X80NVW |
| ZX30      | 300X52.5X82NVW |
| ZX35U-5   | 300X52.5X86NVW |
| ZX50U-3   | 400X72.5X72NVW |
| ZX50U-5   | 400X72.5X74NVW |
| ZX60USB-5 | 400X72.5X74WVW |