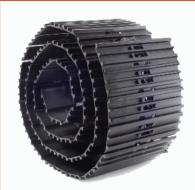

# **UNDERCARRIAGE PRODUCTS**

National Undercarriage products are manufactured with precision and undergo rigorous testing to ensure their compatibility with Hitachi excavators.

**TOP ROLLER** 

**BOTTOM ROLLER** 

**IDLER** 

**SPROCKET** 

TRACK GROUP ASSEMBLY

**CHAIN** 